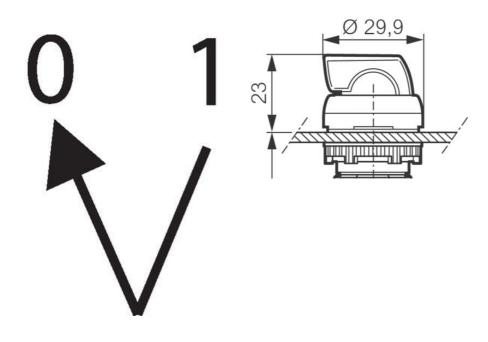

Available in 2 or 3 position, latching or spring return in various switching angles.

Supplied with a matt chrome bezel as standard.

For black plastic bezel change the part number from L21xxxx to L22xxxx.

## **SPECIFICATIONS**

| Angle                               | 45°                          |
|-------------------------------------|------------------------------|
| Approvals                           | UL 508, CSA 22.2, BV, CB, CE |
| Climate resistance cyclic damp heat | IEC 60068-2-3                |
| Climate resistance to sea air       | IEC 60068-2-52               |
| Climate-resistant heat              | IEC 60068-2-30               |
| Color                               | Red                          |
| Function                            | Stable                       |
| Illuminated                         | Yes                          |
| Impact resistance                   | IK05                         |
| IP Class                            | IP66, IP69, IP69K            |
| Number of positions                 | 2                            |