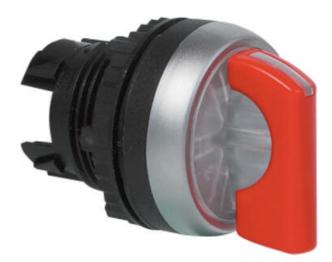

## **ILLUMINATED SELECTOR SWITCH**

**Short Lever Handle** 

L21KG10 SEL-SWITCH ILL 2 POS SHORT RED

- IP66 / IP69K
- 2 or 3 position
- Illuminate with LED blocks
- Red, green or black lever with translucent surround

## PRODUCT DESCRIPTION

Illuminated selector switch head with a short lever handle that mount in a 22.5mm hole with protection rating IP66 / IP69K Combine with clip, contact blocks and LED module (must be in centre position) to make complete illuminated selector switch assembly.

The central part of the switch head, side and tip of the lever are translucent and illuminate according to the colour of LED block used. The lever of the switch is solid in colour and available in red, green & black.

Available in 2 or 3 position, latching or spring return in various switching angles.

Supplied with a matt chrome bezel as standard.

For black plastic bezel change the part number from L21xxxx to L22xxxx.