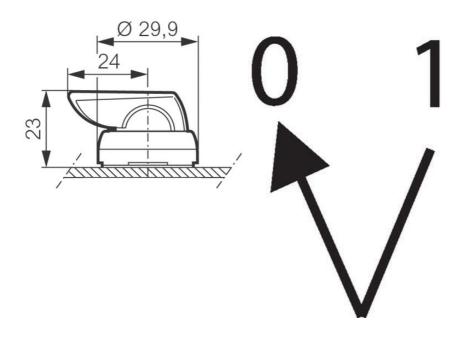

Available in 2 or 3 position, latching or spring return in various switching angles.

Supplied with a matt chrome bezel as standard.

For black plastic bezel change the part number from L21xxxx to L22xxxx.

## **SPECIFICATIONS**

| Angle                               | 45°                          |
|-------------------------------------|------------------------------|
| Approvals                           | UL 508, CSA 22.2, BV, CB, CE |
| Climate resistance cyclic damp heat | IEC 60068-2-3                |
| Climate resistance to sea air       | IEC 60068-2-52               |
| Climate-resistant heat              | IEC 60068-2-30               |
| Color                               | Black                        |
| Function                            | Stable                       |
| Illuminated                         | Yes                          |
| Impact resistance                   | IK05                         |
| IP Class                            | IP66, IP69, IP69K            |
| Number of positions                 | 2                            |
|                                     |                              |