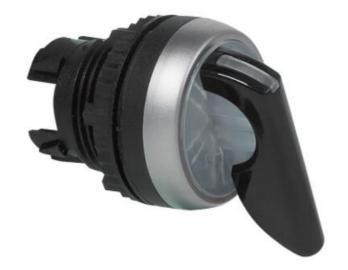

## **ILLUMINATED SELECTOR SWITCH**

Long Lever Handle

L21KV30 SEL-SWITCH ILL 2 POS LONG BLK

- IP66 / IP69K
- 2 or 3 position
- Illuminate with LED blocks
- · Black lever with translucent surround

## PRODUCT DESCRIPTION

Illuminated selector switch head with a long lever handle that mount in a 22.5mm hole with protection rating IP66 / IP69K Combine with clip, contact blocks and LED module (must be in centre position) to make complete illuminated selector switch assembly.

The central part of the switch head, side and tip of the lever are translucent and illuminate according to the colour of LED block used. The lever of the switch is solid in colour and available only in black.