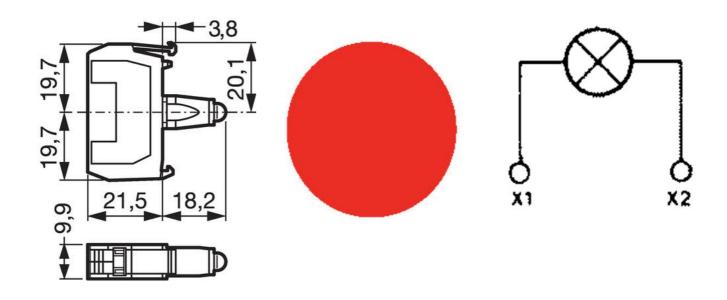

## PRODUCT DESCRIPTION

LED blocks with screw terminal connection that snap directly in the centre position of 1, 3 or 5 position clips. Suitable for all illuminated pushbutton, selector switch, mushroom or pilot light heads.

## **SPECIFICATIONS**

| Approvals                                 | UL 508, CSA 22.2, BV, CB, CE |
|-------------------------------------------|------------------------------|
| Climate resistance cyclic damp heat       | IEC 60068-2-3                |
| Climate resistance to sea air             | IEC 60068-2-52               |
| Climate-resistant heat                    | IEC 60068-2-30               |
| Color                                     | Red                          |
| Connection solid wire max                 | 2.5 mm <sup>2</sup>          |
| Connection stranded wire with ferrule max | 1.5 mm²                      |
| Connection stranded wire with ferrule min | 0.5 mm²                      |
| Frequenze                                 | 50/60 Hz                     |
| LED supply voltage                        | 130V AC                      |
| LED Voltage Tolerance                     | ± 10%                        |
| Lifetime at rated supply voltage (25°C)   | 100000 h                     |
| Power consumption                         | 20 mA ±10%                   |