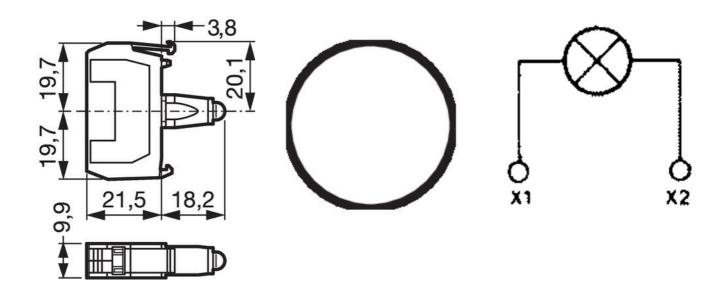

## **SPECIFICATIONS**

| nate resistance cyclic damp heat         |                     |
|------------------------------------------|---------------------|
|                                          | EC 60068-2-3        |
| nate resistance to sea air               | EC 60068-2-52       |
| nate-resistant heat                      | EC 60068-2-30       |
| or V                                     | White               |
| nection solid wire max 2                 | 2.5 mm <sup>2</sup> |
| nection stranded wire with ferrule max 1 | 1.5 mm <sup>2</sup> |
| nection stranded wire with ferrule min 0 | 0.5 mm <sup>2</sup> |
| juenze 5                                 | 50/60 Hz            |
| supply voltage 1                         | 30V AC              |
| Voltage Tolerance ±                      | : 10%               |
| ime at rated supply voltage (25°C) 5     | 50000 h             |
| er consumption 2                         | 20 mA ±10%          |

| Protection rating rear of panel                                          | IP20   |
|--------------------------------------------------------------------------|--------|
| Rated impulse withstand voltage Uimp (Overvoltage cat III - Pollution 3) | 4 kV   |
| Rated insulation voltage Ui                                              | 300 V  |
| Temperature range bearing, from                                          | -40 °C |
| Temperature range bearing, to                                            | 70 °C  |
| Temperature range from                                                   | -25 °C |
| Temperature range to                                                     | 70 °C  |
| Torque max                                                               | 1.2    |
| Weight                                                                   | 17 g   |