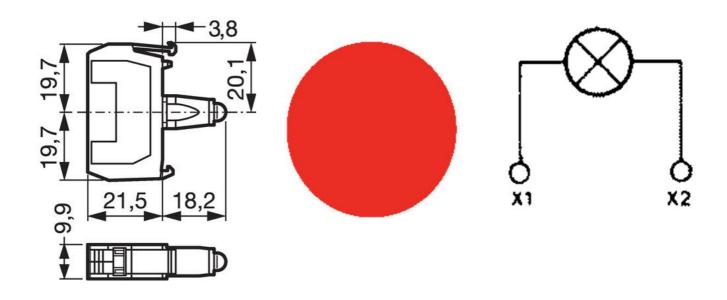

## PRODUCT DESCRIPTION

LED blocks with screw terminal connection that snap directly in the centre position of 1, 3 or 5 position clips. Suitable for all illuminated pushbutton, selector switch, mushroom or pilot light heads.

Available in colour options, red, green, yellow, white & blue.

Available in voltage options 12-24Vac/dc, 48Vac/dc, 110Vdc, 130Vac & 230Vac.

Long lifetime of up to 100,000 hours.