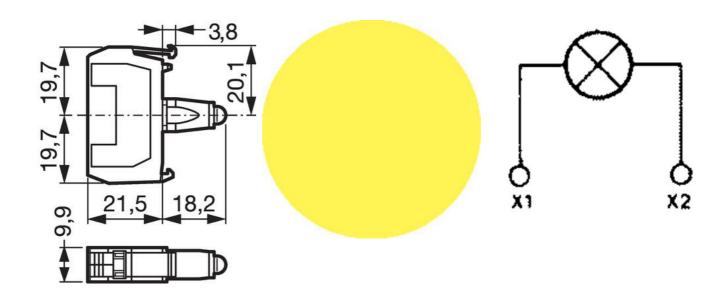

## **SPECIFICATIONS**

| Approvals                                 | UL 508, CSA 22.2, BV, CB, CE |
|-------------------------------------------|------------------------------|
| Climate resistance cyclic damp heat       | IEC 60068-2-3                |
| Climate resistance to sea air             | IEC 60068-2-52               |
| Climate-resistant heat                    | IEC 60068-2-30               |
| Color                                     | Yellow                       |
| Connection solid wire max                 | 2.5 mm²                      |
| Connection stranded wire with ferrule max | 1.5 mm²                      |
| Connection stranded wire with ferrule min | 0.5 mm²                      |
| Frequenze                                 | 50/60 Hz                     |
| LED supply voltage                        | 230V AC                      |
| LED Voltage Tolerance                     | ± 30%                        |
| Lifetime at rated supply voltage (25°C)   | 100000 h                     |
| Power consumption                         | 16 mA ±30%                   |
|                                           |                              |

| Protection rating rear of panel                                          | IP20   |
|--------------------------------------------------------------------------|--------|
| Rated impulse withstand voltage Uimp (Overvoltage cat III - Pollution 3) | 4 kV   |
| Rated insulation voltage Ui                                              | 300 V  |
| Temperature range bearing, from                                          | -40 °C |
| Temperature range bearing, to                                            | 70 °C  |
| Temperature range from                                                   | -25 °C |
| Temperature range to                                                     | 70 °C  |
| Torque max                                                               | 1.2    |
| Weight                                                                   | 17 g   |