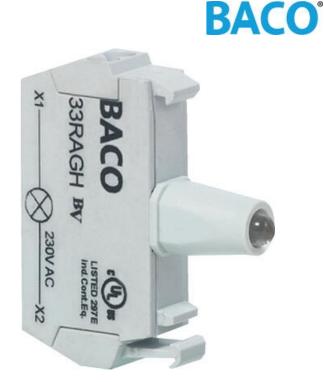

## **LED BLOCKS**

Push in screwless terminals

33RARL LED BLOCK SP-CLAMP 24V RED

- Quick connection with no tools required
- Long lifetime up to 100,000 hours
- 5 colour & 3 voltage options
- Finger safe IP20 terminals

## PRODUCT DESCRIPTION

LED blocks with push in screwless terminals offer a fast and secure connection method. Snap directly in the centre position of 1, 3 or 5 position clips.

Suitable for all illuminated pushbutton, selector switch, mushroom or pilot light heads.

Available in colour options, red, green, yellow, white & blue.

Available in voltage options 12-24Vac/dc, 130Vac & 230Vac.

Long lifetime of up to 100,000 hours.