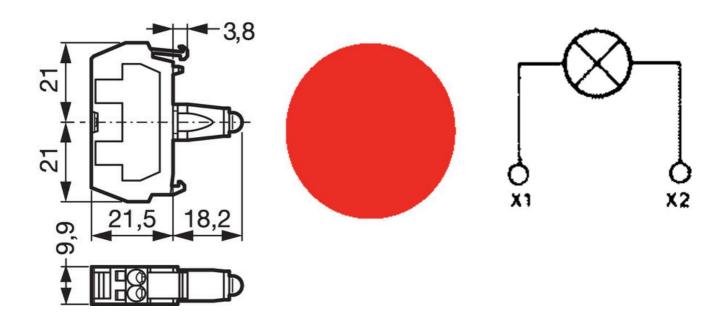

## **SPECIFICATIONS**

| Approvals                                 | UL 508, CSA 22.2, BV, CB, CE |
|-------------------------------------------|------------------------------|
| Climate resistance cyclic damp heat       | IEC 60068-2-3                |
| Climate resistance to sea air             | IEC 60068-2-52               |
| Climate-resistant heat                    | IEC 60068-2-30               |
| Color                                     | Red                          |
| Connection solid wire max                 | 2.5 mm <sup>2</sup>          |
| Connection stranded wire with ferrule max | 1.5 mm <sup>2</sup>          |
| Connection stranded wire with ferrule min | 0.5 mm <sup>2</sup>          |
| Frequenze                                 | 50/60 Hz                     |
| LED supply voltage                        | 12-24V AC/DC                 |
| LED Voltage Tolerance                     | ± 20%                        |
|                                           |                              |

| Lifetime at rated supply voltage (25°C)                                  | 100000 h   |
|--------------------------------------------------------------------------|------------|
| Power consumption                                                        | 25 mA ±20% |
| Protection rating rear of panel                                          | IP20       |
| Rated impulse withstand voltage Uimp (Overvoltage cat III - Pollution 3) | 4 kV       |
| Rated insulation voltage Ui                                              | 300 V      |
| Temperature range bearing, from                                          | -40 °C     |
| Temperature range bearing, to                                            | 70 °C      |
| Temperature range from                                                   | -25 °C     |
| Temperature range to                                                     | 70 °C      |
| Weight                                                                   | 19 g       |