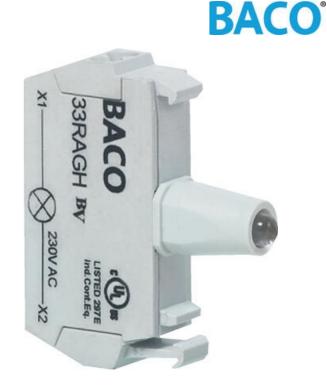

## LED BLOCKS

Push in screwless terminals

33RAGL LED BLOCK SP-CLAMP 24V GREEN

- Quick connection with no tools required
- Long lifetime up to 100,000 hours
- 5 colour & 3 voltage options
- Finger safe IP20 terminals

## PRODUCT DESCRIPTION

LED blocks with push in screwless terminals offer a fast and secure connection method. Snap directly in the centre position of 1, 3 or 5 position clips. Suitable for all illuminated pushbutton, selector switch, mushroom or pilot light heads. Available in colour options, red, green, yellow, white & blue. Available in voltage options 12-24Vac/dc, 130Vac & 230Vac. Long lifetime of up to 100,000 hours.