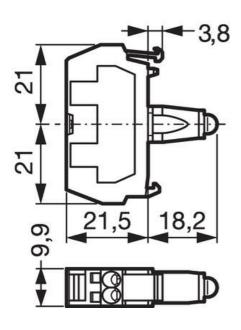

## **SPECIFICATIONS**

| Approvals                                 | UL 508, CSA 22.2, BV, CB, CE |
|-------------------------------------------|------------------------------|
| Climate resistance cyclic damp heat       | IEC 60068-2-3                |
| Climate resistance to sea air             | IEC 60068-2-52               |
| Climate-resistant heat                    | IEC 60068-2-30               |
| Color                                     | Green                        |
| Connection solid wire max                 | 2.5 mm <sup>2</sup>          |
| Connection stranded wire with ferrule max | 1.5 mm <sup>2</sup>          |
| Connection stranded wire with ferrule min | 0.5 mm²                      |
| Frequenze                                 | 50/60 Hz                     |
| LED supply voltage                        | 12-24V AC/DC                 |
| LED Voltage Tolerance                     | ± 20%                        |

| Lifetime at rated supply voltage (25°C)                                     | 50000 h    |
|-----------------------------------------------------------------------------|------------|
| Power consumption                                                           | 25 mA ±20% |
| Protection rating rear of panel                                             | IP20       |
| Rated impulse withstand voltage Uimp<br>(Overvoltage cat III - Pollution 3) | 4 kV       |
| Rated insulation voltage Ui                                                 | 300 V      |
| Temperature range bearing, from                                             | -40 °C     |
| Temperature range bearing, to                                               | 70 °C      |
| Temperature range from                                                      | -25 °C     |
| Temperature range to                                                        | 70 °C      |
| Weight                                                                      | 19 g       |