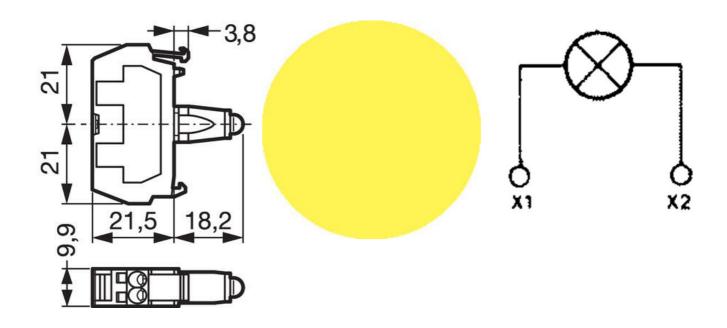

## **SPECIFICATIONS**

| Approvals                                 | UL 508, CSA 22.2, BV, CB, CE |
|-------------------------------------------|------------------------------|
| Climate resistance cyclic damp heat       | IEC 60068-2-3                |
| Climate resistance to sea air             | IEC 60068-2-52               |
| Climate-resistant heat                    | IEC 60068-2-30               |
| Color                                     | Yellow                       |
| Connection solid wire max                 | 2.5 mm <sup>2</sup>          |
| Connection stranded wire with ferrule max | 1.5 mm²                      |
| Connection stranded wire with ferrule min | 0.5 mm <sup>2</sup>          |
| Frequenze                                 | 50/60 Hz                     |
| LED supply voltage                        | 12-24V AC/DC                 |
| LED Voltage Tolerance                     | ± 20%                        |
|                                           |                              |

| Lifetime at rated supply voltage (25°C)                                  | 100000 h   |
|--------------------------------------------------------------------------|------------|
| Power consumption                                                        | 25 mA ±20% |
| Protection rating rear of panel                                          | IP20       |
| Rated impulse withstand voltage Uimp (Overvoltage cat III - Pollution 3) | 4 kV       |
| Rated insulation voltage Ui                                              | 300 V      |
| Temperature range bearing, from                                          | -40 °C     |
| Temperature range bearing, to                                            | 70 °C      |
| Temperature range from                                                   | -25 °C     |
| Temperature range to                                                     | 70 °C      |
| Weight                                                                   | 19 g       |