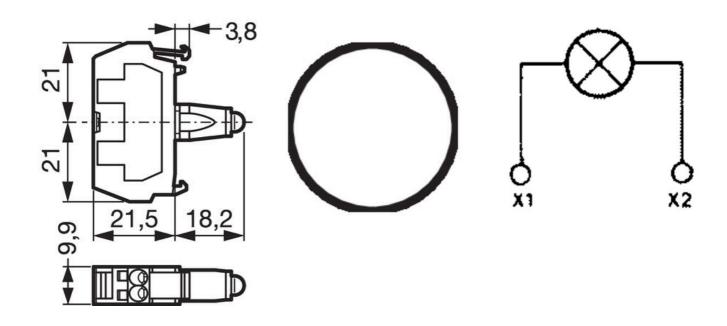

## **SPECIFICATIONS**

| Approvals                                 | UL 508, CSA 22.2, BV, CB, CE |
|-------------------------------------------|------------------------------|
| Climate resistance cyclic damp heat       | IEC 60068-2-3                |
| Climate resistance to sea air             | IEC 60068-2-52               |
| Climate-resistant heat                    | IEC 60068-2-30               |
| Color                                     | White                        |
| Connection solid wire max                 | 2.5 mm <sup>2</sup>          |
| Connection stranded wire with ferrule max | 1.5 mm <sup>2</sup>          |
| Connection stranded wire with ferrule min | 0.5 mm²                      |
| Frequenze                                 | 50/60 Hz                     |
| LED supply voltage                        | 12-24V AC/DC                 |
| LED Voltage Tolerance                     | ± 20%                        |
|                                           |                              |

| Lifetime at rated supply voltage (25°C)                                  | 50000 h    |
|--------------------------------------------------------------------------|------------|
| Power consumption                                                        | 25 mA ±20% |
| Protection rating rear of panel                                          | IP20       |
| Rated impulse withstand voltage Uimp (Overvoltage cat III - Pollution 3) | 4 kV       |
| Rated insulation voltage Ui                                              | 300 V      |
| Temperature range bearing, from                                          | -40 °C     |
| Temperature range bearing, to                                            | 70 °C      |
| Temperature range from                                                   | -25 °C     |
| Temperature range to                                                     | 70 °C      |
| Weight                                                                   | 19 g       |