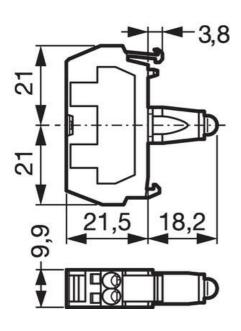

## **SPECIFICATIONS**

| Approvals                                 | UL 508, CSA 22.2, BV, CB, CE |
|-------------------------------------------|------------------------------|
| Climate resistance cyclic damp heat       | IEC 60068-2-3                |
| Climate resistance to sea air             | IEC 60068-2-52               |
| Climate-resistant heat                    | IEC 60068-2-30               |
| Color                                     | Blue                         |
| Connection solid wire max                 | 2.5 mm²                      |
| Connection stranded wire with ferrule max | 1.5 mm²                      |
| Connection stranded wire with ferrule min | 0.5 mm²                      |
| Frequenze                                 | 50/60 Hz                     |
| LED supply voltage                        | 12-24V AC/DC                 |
| LED Voltage Tolerance                     | ± 20%                        |

| Lifetime at rated supply voltage (25°C)                                     | 50000 h    |
|-----------------------------------------------------------------------------|------------|
| Power consumption                                                           | 25 mA ±20% |
| Protection rating rear of panel                                             | IP20       |
| Rated impulse withstand voltage Uimp<br>(Overvoltage cat III - Pollution 3) | 4 kV       |
| Rated insulation voltage Ui                                                 | 300 V      |
| Temperature range bearing, from                                             | -40 °C     |
| Temperature range bearing, to                                               | 70 °C      |
| Temperature range from                                                      | -25 °C     |
| Temperature range to                                                        | 70 °C      |
| Weight                                                                      | 19 g       |