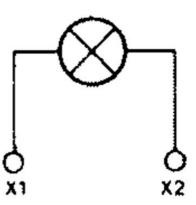

## **SPECIFICATIONS**

| Approvals                                 | UL 508, CSA 22.2, BV, CB, CE |
|-------------------------------------------|------------------------------|
| Climate resistance cyclic damp heat       | IEC 60068-2-3                |
| Climate resistance to sea air             | IEC 60068-2-52               |
| Climate-resistant heat                    | IEC 60068-2-30               |
| Color                                     | Blue                         |
| Connection solid wire max                 | 2.5 mm²                      |
| Connection stranded wire with ferrule max | 1.5 mm²                      |
| Connection stranded wire with ferrule min | 0.5 mm²                      |
| Frequenze                                 | 50/60 Hz                     |
| LED supply voltage                        | 12-24V AC/DC                 |
| LED Voltage Tolerance                     | ± 20%                        |

| Lifetime at rated supply voltage (25°C)                                     | 50000 h    |
|-----------------------------------------------------------------------------|------------|
| Power consumption                                                           | 25 mA ±20% |
| Protection rating rear of panel                                             | IP20       |
| Rated impulse withstand voltage Uimp<br>(Overvoltage cat III - Pollution 3) | 4 kV       |
| Rated insulation voltage Ui                                                 | 300 V      |
| Temperature range bearing, from                                             | -40 °C     |
| Temperature range bearing, to                                               | 70 °C      |
| Temperature range from                                                      | -25 °C     |
| Temperature range to                                                        | 70 °C      |
| Weight                                                                      | 19 g       |