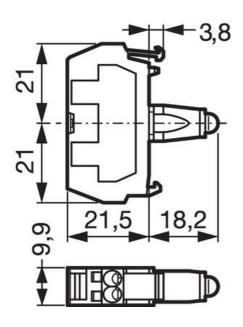

## **SPECIFICATIONS**

| Approvals                                 | UL 508, CSA 22.2, BV, CB, CE |
|-------------------------------------------|------------------------------|
| Climate resistance cyclic damp heat       | IEC 60068-2-3                |
| Climate resistance to sea air             | IEC 60068-2-52               |
| Climate-resistant heat                    | IEC 60068-2-30               |
| Color                                     | Green                        |
| Connection solid wire max                 | 2.5 mm <sup>2</sup>          |
| Connection stranded wire with ferrule max | 1.5 mm²                      |
| Connection stranded wire with ferrule min | 0.5 mm²                      |
| Frequenze                                 | 50/60 Hz                     |
| LED supply voltage                        | 130V AC                      |
| LED Voltage Tolerance                     | ± 10%                        |

| Lifetime at rated supply voltage (25°C)                                     | 50000 h    |
|-----------------------------------------------------------------------------|------------|
| Power consumption                                                           | 20 mA ±10% |
| Protection rating rear of panel                                             | IP20       |
| Rated impulse withstand voltage Uimp<br>(Overvoltage cat III - Pollution 3) | 4 kV       |
| Rated insulation voltage Ui                                                 | 300 V      |
| Temperature range bearing, from                                             | -40 °C     |
| Temperature range bearing, to                                               | 70 °C      |
| Temperature range from                                                      | -25 °C     |
| Temperature range to                                                        | 70 °C      |
| Weight                                                                      | 19 g       |