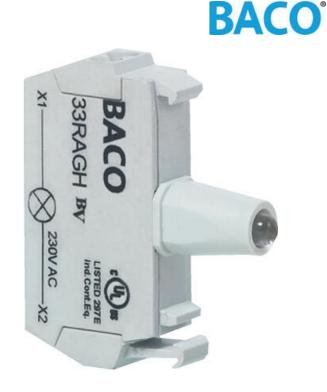

## LED BLOCKS

Push in screwless terminals

33RAGM LED 130V AC GREEN PLUG-IN

- Quick connection with no tools required
- Long lifetime up to 100,000 hours
- 5 colour & 3 voltage options
- Finger safe IP20 terminals

## PRODUCT DESCRIPTION

LED blocks with push in screwless terminals offer a fast and secure connection method. Snap directly in the centre position of 1, 3 or 5 position clips. Suitable for all illuminated pushbutton, selector switch, mushroom or pilot light heads. Available in colour options, red, green, yellow, white & blue. Available in voltage options 12-24Vac/dc, 130Vac & 230Vac. Long lifetime of up to 100,000 hours.