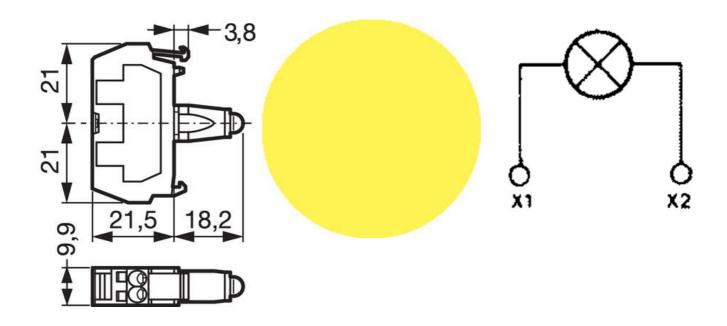

## **SPECIFICATIONS**

| Approvals                                 | UL 508, CSA 22.2, BV, CB, CE |
|-------------------------------------------|------------------------------|
| Climate resistance cyclic damp heat       | IEC 60068-2-3                |
| Climate resistance to sea air             | IEC 60068-2-52               |
| Climate-resistant heat                    | IEC 60068-2-30               |
| Color                                     | Yellow                       |
| Connection solid wire max                 | 2.5 mm²                      |
| Connection stranded wire with ferrule max | 1.5 mm²                      |
| Connection stranded wire with ferrule min | 0.5 mm <sup>2</sup>          |
| Frequenze                                 | 50/60 Hz                     |
| LED supply voltage                        | 130V AC                      |
| LED Voltage Tolerance                     | ± 10%                        |
|                                           |                              |

| Lifetime at rated supply voltage (25°C)                                  | 100000 h   |
|--------------------------------------------------------------------------|------------|
| Power consumption                                                        | 20 mA ±10% |
| Protection rating rear of panel                                          | IP20       |
| Rated impulse withstand voltage Uimp (Overvoltage cat III - Pollution 3) | 4 kV       |
| Rated insulation voltage Ui                                              | 300 V      |
| Temperature range bearing, from                                          | -40 °C     |
| Temperature range bearing, to                                            | 70 °C      |
| Temperature range from                                                   | -25 °C     |
| Temperature range to                                                     | 70 °C      |
| Weight                                                                   | 19 g       |