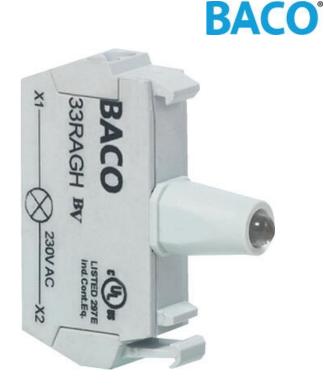

## **LED BLOCKS**

Push in screwless terminals

33RAYM LED 130V AC YELLOW, SPRING

- Quick connection with no tools required
- Long lifetime up to 100,000 hours
- 5 colour & 3 voltage options
- Finger safe IP20 terminals

## PRODUCT DESCRIPTION

LED blocks with push in screwless terminals offer a fast and secure connection method. Snap directly in the centre position of 1, 3 or 5 position clips.

Suitable for all illuminated pushbutton, selector switch, mushroom or pilot light heads. Available in colour options, red, green, yellow, white & blue.

Available in voltage options 12-24Vac/dc, 130Vac & 230Vac.

Long lifetime of up to 100,000 hours.