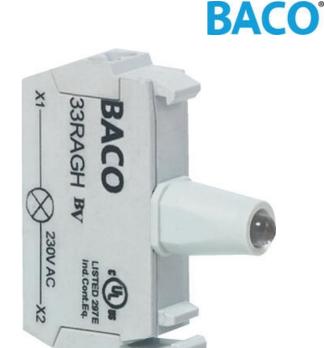

## **LED BLOCKS**

Push in screwless terminals

33RABM LED 130V AC BLUE, SPRING

- Quick connection with no tools required
- Long lifetime up to 100,000 hours
- 5 colour & 3 voltage options
- Finger safe IP20 terminals

## PRODUCT DESCRIPTION

LED blocks with push in screwless terminals offer a fast and secure connection method. Snap directly in the centre position of 1, 3 or 5 position clips. Suitable for all illuminated pushbutton, selector switch, mushroom or pilot light heads. Available in colour options, red, green, yellow, white & blue. Available in voltage options 12-24Vac/dc, 130Vac & 230Vac.