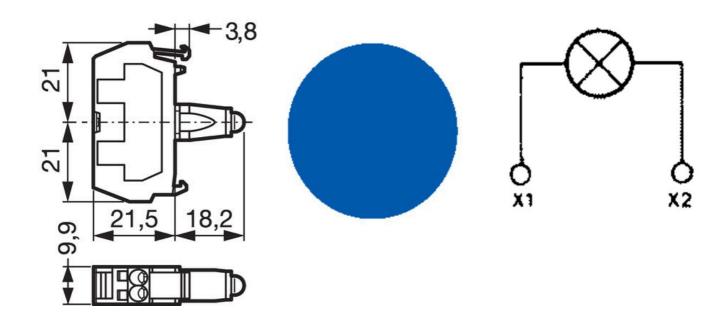

## **SPECIFICATIONS**

| Approvals                                 | UL 508, CSA 22.2, BV, CB, CE |
|-------------------------------------------|------------------------------|
| Climate resistance cyclic damp heat       | IEC 60068-2-3                |
| Climate resistance to sea air             | IEC 60068-2-52               |
| Climate-resistant heat                    | IEC 60068-2-30               |
| Color                                     | Blue                         |
| Connection solid wire max                 | 2.5 mm²                      |
| Connection stranded wire with ferrule max | 1.5 mm²                      |
| Connection stranded wire with ferrule min | 0.5 mm <sup>2</sup>          |
| Frequenze                                 | 50/60 Hz                     |
| LED supply voltage                        | 130V AC                      |
| LED Voltage Tolerance                     | ± 10%                        |
|                                           |                              |

| Lifetime at rated supply voltage (25°C)                                  | 50000 h    |
|--------------------------------------------------------------------------|------------|
| Power consumption                                                        | 20 mA ±10% |
| Protection rating rear of panel                                          | IP20       |
| Rated impulse withstand voltage Uimp (Overvoltage cat III - Pollution 3) | 4 kV       |
| Rated insulation voltage Ui                                              | 300 V      |
| Temperature range bearing, from                                          | -40 °C     |
| Temperature range bearing, to                                            | 70 °C      |
| Temperature range from                                                   | -25 °C     |
| Temperature range to                                                     | 70 °C      |
| Weight                                                                   | 19 g       |