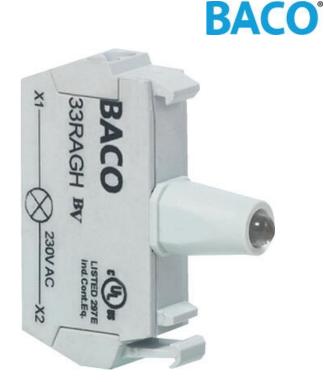

## **LED BLOCKS**

Push in screwless terminals

33RARH LED 230V AC RED PLUG-IN

- Quick connection with no tools required
- Long lifetime up to 100,000 hours
- 5 colour & 3 voltage options
- Finger safe IP20 terminals

## PRODUCT DESCRIPTION

LED blocks with push in screwless terminals offer a fast and secure connection method. Snap directly in the centre position of 1, 3 or 5 position clips.

Suitable for all illuminated pushbutton, selector switch, mushroom or pilot light heads.

## **SPECIFICATIONS**

| Approvals                                 | UL 508, CSA 22.2, BV, CB, CE |
|-------------------------------------------|------------------------------|
| Climate resistance cyclic damp heat       | IEC 60068-2-3                |
| Climate resistance to sea air             | IEC 60068-2-52               |
| Climate-resistant heat                    | IEC 60068-2-30               |
| Color                                     | Red                          |
| Connection solid wire max                 | 2.5 mm <sup>2</sup>          |
| Connection stranded wire with ferrule max | 1.5 mm²                      |
| Connection stranded wire with ferrule min | 0.5 mm <sup>2</sup>          |
| Frequenze                                 | 50/60 Hz                     |
| LED supply voltage                        | 230V AC                      |
| LED Voltage Tolerance                     | ± 30%                        |
|                                           |                              |