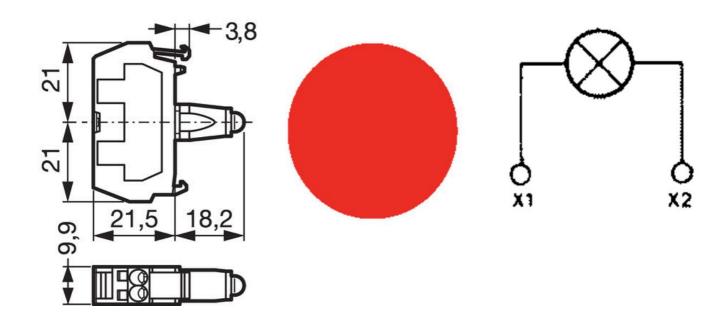

Available in colour options, red, green, yellow, white & blue.

Available in voltage options 12-24Vac/dc, 130Vac & 230Vac.

Long lifetime of up to 100,000 hours.

## **SPECIFICATIONS**

| Approvals                                 | UL 508, CSA 22.2, BV, CB, CE |
|-------------------------------------------|------------------------------|
| Climate resistance cyclic damp heat       | IEC 60068-2-3                |
| Climate resistance to sea air             | IEC 60068-2-52               |
| Climate-resistant heat                    | IEC 60068-2-30               |
| Color                                     | Red                          |
| Connection solid wire max                 | 2.5 mm <sup>2</sup>          |
| Connection stranded wire with ferrule max | 1.5 mm²                      |
| Connection stranded wire with ferrule min | 0.5 mm <sup>2</sup>          |
| Frequenze                                 | 50/60 Hz                     |
| LED supply voltage                        | 230V AC                      |
| LED Voltage Tolerance                     | ± 30%                        |
|                                           |                              |

| Lifetime at rated supply voltage (25°C)                                  | 100000 h   |
|--------------------------------------------------------------------------|------------|
| Power consumption                                                        | 16 mA ±30% |
| Protection rating rear of panel                                          | IP20       |
| Rated impulse withstand voltage Uimp (Overvoltage cat III - Pollution 3) | 4 kV       |
| Rated insulation voltage Ui                                              | 300 V      |
| Temperature range bearing, from                                          | -40 °C     |
| Temperature range bearing, to                                            | 70 °C      |
| Temperature range from                                                   | -25 °C     |
| Temperature range to                                                     | 70 °C      |
| Weight                                                                   | 19 g       |