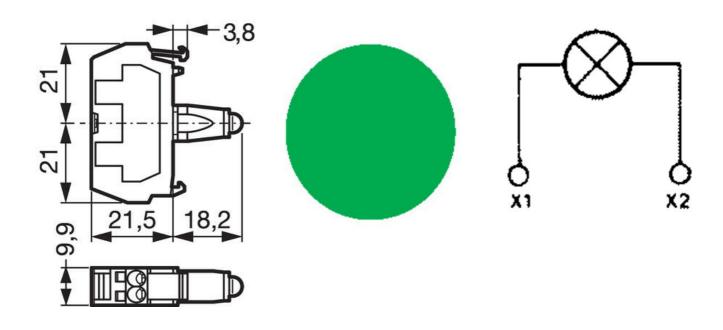

Available in colour options, red, green, yellow, white & blue.

Available in voltage options 12-24Vac/dc, 130Vac & 230Vac.

Long lifetime of up to 100,000 hours.

## **SPECIFICATIONS**

| Approvals                                 | UL 508, CSA 22.2, BV, CB, CE |
|-------------------------------------------|------------------------------|
| Climate resistance cyclic damp heat       | IEC 60068-2-3                |
| Climate resistance to sea air             | IEC 60068-2-52               |
| Climate-resistant heat                    | IEC 60068-2-30               |
| Color                                     | Green                        |
| Connection solid wire max                 | 2.5 mm <sup>2</sup>          |
| Connection stranded wire with ferrule max | 1.5 mm <sup>2</sup>          |
| Connection stranded wire with ferrule min | 0.5 mm <sup>2</sup>          |
| Frequenze                                 | 50/60 Hz                     |
| LED supply voltage                        | 230V AC                      |
| LED Voltage Tolerance                     | ± 30%                        |
|                                           |                              |