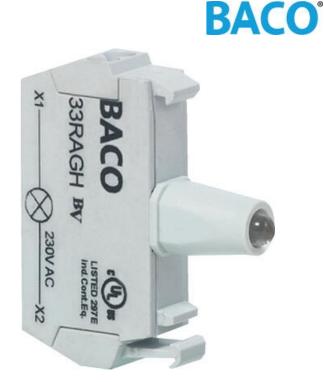

## **LED BLOCKS**

Push in screwless terminals

33RAGH LED 230V AC GREEN PLUG-IN

- Quick connection with no tools required
- Long lifetime up to 100,000 hours
- 5 colour & 3 voltage options
- Finger safe IP20 terminals

## PRODUCT DESCRIPTION

LED blocks with push in screwless terminals offer a fast and secure connection method. Snap directly in the centre position of 1, 3 or 5 position clips.

Suitable for all illuminated pushbutton, selector switch, mushroom or pilot light heads.

Available in colour options, red, green, yellow, white & blue.

Available in voltage options 12-24Vac/dc, 130Vac & 230Vac.

Long lifetime of up to 100,000 hours.