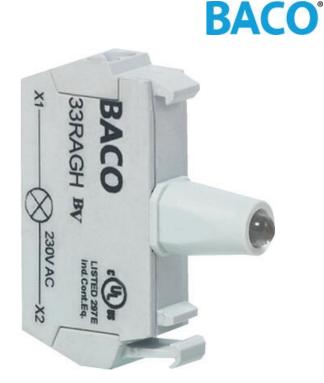

## **LED BLOCKS**

Push in screwless terminals

33RAYH LED BLOCK SP-CLAMP 230V YELLOW

- Quick connection with no tools required
- Long lifetime up to 100,000 hours
- 5 colour & 3 voltage options
- Finger safe IP20 terminals

## PRODUCT DESCRIPTION

LED blocks with push in screwless terminals offer a fast and secure connection method. Snap directly in the centre position of 1, 3 or 5 position clips.

Suitable for all illuminated pushbutton, selector switch, mushroom or pilot light heads.

Available in colour options, red, green, yellow, white & blue.

Available in voltage options 12-24Vac/dc, 130Vac & 230Vac.

Long lifetime of up to 100,000 hours.