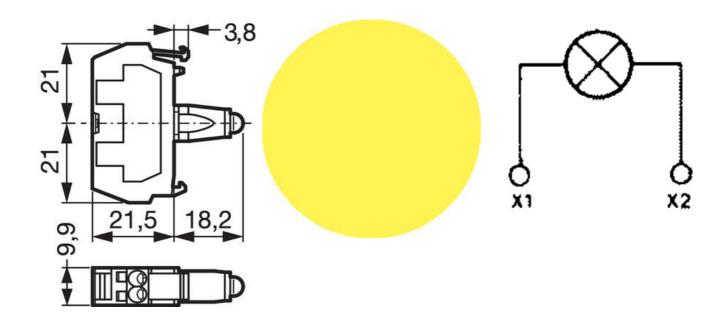

## **LED BLOCKS**

Push in screwless terminals

33RAYH LED BLOCK SP-CLAMP 230V YELLOW

- Quick connection with no tools required
- Long lifetime up to 100,000 hours
- 5 colour & 3 voltage options
- Finger safe IP20 terminals

## **SPECIFICATIONS**

| Approvals                                 | UL 508, CSA 22.2, BV, CB, CE |
|-------------------------------------------|------------------------------|
| Climate resistance cyclic damp heat       | IEC 60068-2-3                |
| Climate resistance to sea air             | IEC 60068-2-52               |
| Climate-resistant heat                    | IEC 60068-2-30               |
| Color                                     | Yellow                       |
| Connection solid wire max                 | 2.5 mm <sup>2</sup>          |
| Connection stranded wire with ferrule max | 1.5 mm <sup>2</sup>          |
| Connection stranded wire with ferrule min | 0.5 mm <sup>2</sup>          |
| Frequenze                                 | 50/60 Hz                     |
| LED supply voltage                        | 230V AC                      |
| LED Voltage Tolerance                     | ± 30%                        |
|                                           |                              |

| Lifetime at rated supply voltage (25°C)                                  | 100000 h   |
|--------------------------------------------------------------------------|------------|
| Power consumption                                                        | 16 mA ±30% |
| Protection rating rear of panel                                          | IP20       |
| Rated impulse withstand voltage Uimp (Overvoltage cat III - Pollution 3) | 4 kV       |
| Rated insulation voltage Ui                                              | 300 V      |
| Temperature range bearing, from                                          | -40 °C     |
| Temperature range bearing, to                                            | 70 °C      |
| Temperature range from                                                   | -25 °C     |
| Temperature range to                                                     | 70 °C      |
| Weight                                                                   | 19 g       |