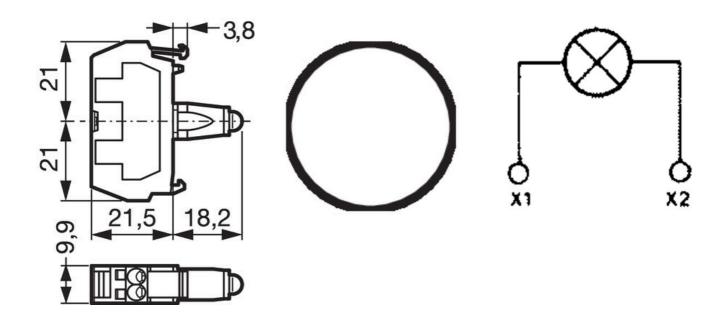

## **SPECIFICATIONS**

| Approvals                                 | UL 508, CSA 22.2, BV, CB, CE |
|-------------------------------------------|------------------------------|
| Climate resistance cyclic damp heat       | IEC 60068-2-3                |
| Climate resistance to sea air             | IEC 60068-2-52               |
| Climate-resistant heat                    | IEC 60068-2-30               |
| Color                                     | White                        |
| Connection solid wire max                 | 2.5 mm²                      |
| Connection stranded wire with ferrule max | 1.5 mm²                      |
| Connection stranded wire with ferrule min | 0.5 mm²                      |
| Frequenze                                 | 50/60 Hz                     |
| LED supply voltage                        | 230V AC                      |
| LED Voltage Tolerance                     | ± 30%                        |
|                                           |                              |

| Lifetime at rated supply voltage (25°C)                                  | 50000 h    |
|--------------------------------------------------------------------------|------------|
| Power consumption                                                        | 16 mA ±30% |
| Protection rating rear of panel                                          | IP20       |
| Rated impulse withstand voltage Uimp (Overvoltage cat III - Pollution 3) | 4 kV       |
| Rated insulation voltage Ui                                              | 300 V      |
| Temperature range bearing, from                                          | -40 °C     |
| Temperature range bearing, to                                            | 70 °C      |
| Temperature range from                                                   | -25 °C     |
| Temperature range to                                                     | 70 °C      |
| Weight                                                                   | 19 g       |