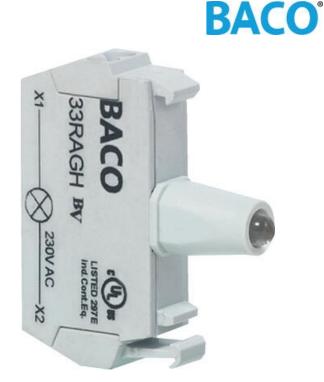

## **LED BLOCKS**

Push in screwless terminals

33RAWH LED 230V AC WHITE PLUG-IN

- Quick connection with no tools required
- Long lifetime up to 100,000 hours
- 5 colour & 3 voltage options
- Finger safe IP20 terminals

## PRODUCT DESCRIPTION

LED blocks with push in screwless terminals offer a fast and secure connection method. Snap directly in the centre position of 1, 3 or 5 position clips.

Suitable for all illuminated pushbutton, selector switch, mushroom or pilot light heads. Available in colour options, red, green, yellow, white & blue.

Available in voltage options 12-24Vac/dc, 130Vac & 230Vac.

Long lifetime of up to 100,000 hours.