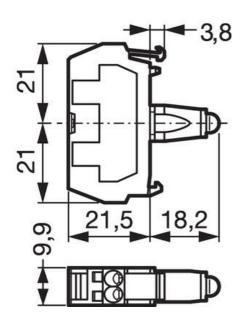

## **SPECIFICATIONS**

| Approvals                                 | UL 508, CSA 22.2, BV, CB, CE |
|-------------------------------------------|------------------------------|
| Climate resistance cyclic damp heat       | IEC 60068-2-3                |
| Climate resistance to sea air             | IEC 60068-2-52               |
| Climate-resistant heat                    | IEC 60068-2-30               |
| Color                                     | Blue                         |
| Connection solid wire max                 | 2.5 mm <sup>2</sup>          |
| Connection stranded wire with ferrule max | 1.5 mm²                      |
| Connection stranded wire with ferrule min | 0.5 mm²                      |
| Frequenze                                 | 50/60 Hz                     |
| LED supply voltage                        | 230V AC                      |
| LED Voltage Tolerance                     | ± 30%                        |

| Lifetime at rated supply voltage (25°C)                                     | 50000 h    |
|-----------------------------------------------------------------------------|------------|
| Power consumption                                                           | 16 mA ±30% |
| Protection rating rear of panel                                             | IP20       |
| Rated impulse withstand voltage Uimp<br>(Overvoltage cat III - Pollution 3) | 4 kV       |
| Rated insulation voltage Ui                                                 | 300 V      |
| Temperature range bearing, from                                             | -40 °C     |
| Temperature range bearing, to                                               | 70 °C      |
| Temperature range from                                                      | -25 °C     |
| Temperature range to                                                        | 70 °C      |
| Weight                                                                      | 19 g       |