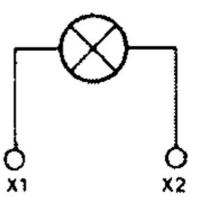

## PRODUCT DESCRIPTION

LED blocks with push in screwless terminals offer a fast and secure connection method. Snap directly in the centre position of 1, 3 or 5 position clips. Suitable for all illuminated pushbutton, selector switch, mushroom or pilot light heads. Available in colour options, red, green, yellow, white & blue. Available in voltage options 12-24Vac/dc, 130Vac & 230Vac. Long lifetime of up to 100,000 hours.

## **SPECIFICATIONS**

| Approvals                                 | UL 508, CSA 22.2, BV, CB, CE |
|-------------------------------------------|------------------------------|
| Climate resistance cyclic damp heat       | IEC 60068-2-3                |
| Climate resistance to sea air             | IEC 60068-2-52               |
| Climate-resistant heat                    | IEC 60068-2-30               |
| Color                                     | Blue                         |
| Connection solid wire max                 | 2.5 mm <sup>2</sup>          |
| Connection stranded wire with ferrule max | 1.5 mm²                      |
| Connection stranded wire with ferrule min | 0.5 mm²                      |
| Frequenze                                 | 50/60 Hz                     |
| LED supply voltage                        | 230V AC                      |
| LED Voltage Tolerance                     | ± 30%                        |