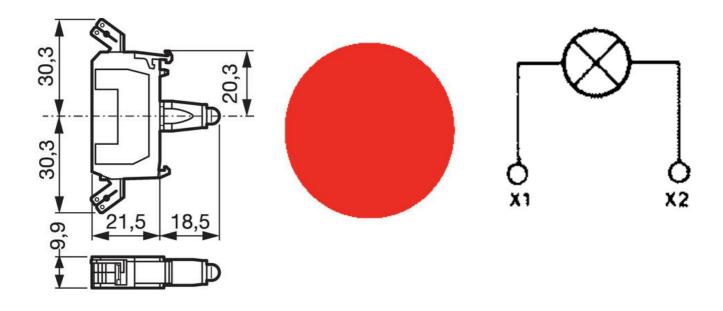

## **LED BLOCKS**

Faston flat blade terminals

33DARM LED 130V AC RED, FASTON

- Accepts spade crimp terminals
- Faston 6.35mm or 2 x 2.8mm
- Long lifetime up to 100,000 hours
- 5 colour & 3 voltage options

## PRODUCT DESCRIPTION

LED blocks with Faston flat blade terminals offer a fast and secure connection method.

Use with Faston 6.35mm or 2 x 2.8mm spade crimp terminals.

Snap directly in the centre position of 1, 3 or 5 position clips.

## **SPECIFICATIONS**

| Approvals                               | UL 508, CSA 22.2, BV, CB, CE |
|-----------------------------------------|------------------------------|
| Climate resistance cyclic damp heat     | IEC 60068-2-3                |
| Climate resistance to sea air           | IEC 60068-2-52               |
| Climate-resistant heat                  | IEC 60068-2-30               |
| Color                                   | Red                          |
| Faston Size                             | 6.35mm / 2 x 2.8mm           |
| Frequenze                               | 50/60 Hz                     |
| LED supply voltage                      | 130V AC                      |
| LED Voltage Tolerance                   | ± 10%                        |
| Lifetime at rated supply voltage (25°C) | 100000 h                     |
|                                         |                              |