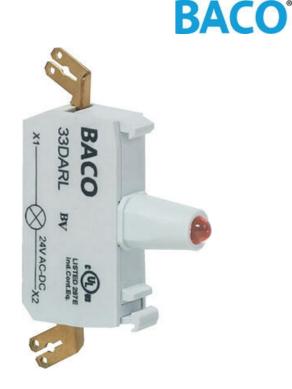

## **LED BLOCKS**

Faston flat blade terminals

33DARM LED 130V AC RED, FASTON

- Accepts spade crimp terminals
- Faston 6.35mm or 2 x 2.8mm
- Long lifetime up to 100,000 hours
- 5 colour & 3 voltage options

## PRODUCT DESCRIPTION

LED blocks with Faston flat blade terminals offer a fast and secure connection method.

Use with Faston 6.35mm or 2 x 2.8mm spade crimp terminals.

Snap directly in the centre position of 1, 3 or 5 position clips.

Suitable for all illuminated pushbutton, selector switch, mushroom or pilot light heads.

Available in colour options, red, green, yellow, white & blue.

Available in voltage options 12-24Vac/dc, 130Vac & 230Vac.

Long lifetime of up to 100,000 hours.