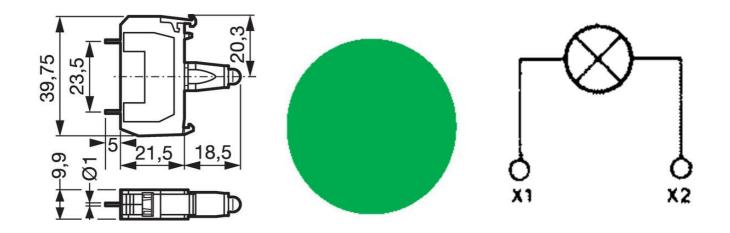

## **SPECIFICATIONS**

| Approvals                               | UL 508, CSA 22.2, BV, CB, CE |
|-----------------------------------------|------------------------------|
| Climate resistance cyclic damp heat     | IEC 60068-2-3                |
| Climate resistance to sea air           | IEC 60068-2-52               |
| Climate-resistant heat                  | IEC 60068-2-30               |
| Color                                   | Green                        |
| Frequenze                               | 50/60 Hz                     |
| LED supply voltage                      | 12-24V AC/DC                 |
| LED Voltage Tolerance                   | ± 20%                        |
| Lifetime at rated supply voltage (25°C) | 50000 h                      |
| Pin diameter                            | 1 mm                         |
| Power consumption                       | 25 mA ±20%                   |
| Protection rating rear of panel         | IP20                         |