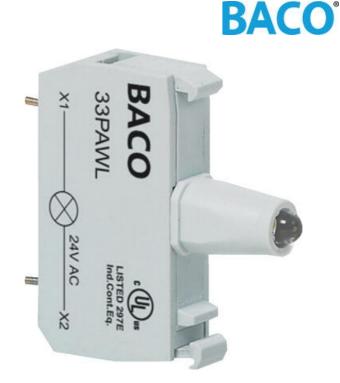

## **LED BLOCKS**

Solder pin terminals

33PAGL LED 12-24V AC/DC GREEN PCB PIN

- Direct PCB solder connection
- Diameter 1mm pins
- Long lifetime up to 100,000 hours
- 5 colour options in 12-24V ac/dc

## PRODUCT DESCRIPTION

LED blocks with solder pins for direct PCB connection.

Snap directly in the centre position of 1, 3 or 5 position clips.

Suitable for all illuminated pushbutton, selector switch, mushroom or pilot light heads.