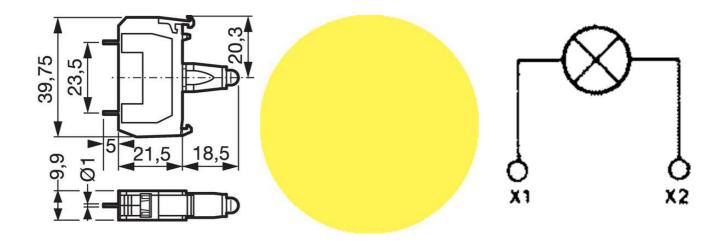

## **SPECIFICATIONS**

| Approvals                               | UL 508, CSA 22.2, BV, CB, CE |
|-----------------------------------------|------------------------------|
| Climate resistance cyclic damp heat     | IEC 60068-2-3                |
| Climate resistance to sea air           | IEC 60068-2-52               |
| Climate-resistant heat                  | IEC 60068-2-30               |
| Color                                   | Yellow                       |
| Frequenze                               | 50/60 Hz                     |
| LED supply voltage                      | 12-24V AC/DC                 |
| LED Voltage Tolerance                   | ± 20%                        |
| Lifetime at rated supply voltage (25°C) | 100000 h                     |
| Pin diameter                            | 1 mm                         |
| Power consumption                       | 25 mA ±20%                   |
| Protection rating rear of panel         | IP20                         |
|                                         |                              |