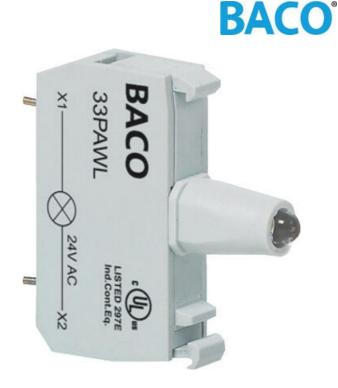

## **LED BLOCKS**

Solder pin terminals

33PAYL LED 12-24V AC/DC YELLOW PCB PIN

- Direct PCB solder connection
- Diameter 1mm pins
- Long lifetime up to 100,000 hours
- 5 colour options in 12-24V ac/dc

## PRODUCT DESCRIPTION

LED blocks with solder pins for direct PCB connection.

Snap directly in the centre position of 1, 3 or 5 position clips.

Suitable for all illuminated pushbutton, selector switch, mushroom or pilot light heads.