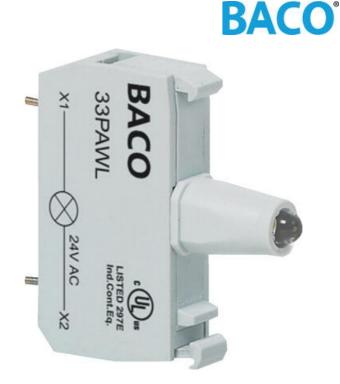

## LED BLOCKS

Solder pin terminals

33PAWL LED BLOCK PCB 24V WHITE

- Direct PCB solder connection
- Diameter 1mm pins
- Long lifetime up to 100,000 hours
- 5 colour options in 12-24V ac/dc

## PRODUCT DESCRIPTION

LED blocks with solder pins for direct PCB connection. Snap directly in the centre position of 1, 3 or 5 position clips. Suitable for all illuminated pushbutton, selector switch, mushroom or pilot light heads. Available in colour options, red, green, yellow, white & blue. Available in voltage option 12-24Vac/dc Long lifetime of up to 100,000 hours.