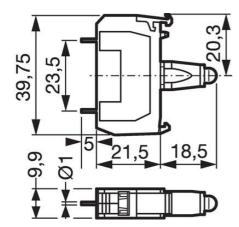

## **SPECIFICATIONS**

| Approvals                               | UL 508, CSA 22.2, BV, CB, CE |
|-----------------------------------------|------------------------------|
| Climate resistance cyclic damp heat     | IEC 60068-2-3                |
| Climate resistance to sea air           | IEC 60068-2-52               |
| Climate-resistant heat                  | IEC 60068-2-30               |
| Color                                   | White                        |
| Frequenze                               | 50/60 Hz                     |
| LED supply voltage                      | 12-24V AC/DC                 |
| LED Voltage Tolerance                   | ± 20%                        |
| Lifetime at rated supply voltage (25°C) | 50000 h                      |
| Pin diameter                            | 1 mm                         |
| Power consumption                       | 25 mA ±20%                   |
| Protection rating rear of panel         | IP20                         |