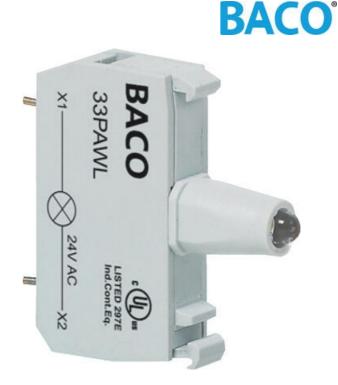

## **LED BLOCKS**

Solder pin terminals

33PABL LED 12-24V AC/DC BLUE PCB PIN

- Direct PCB solder connection
- Diameter 1mm pins
- Long lifetime up to 100,000 hours
- 5 colour options in 12-24V ac/dc

## PRODUCT DESCRIPTION

LED blocks with solder pins for direct PCB connection.

Snap directly in the centre position of 1, 3 or 5 position clips.

Suitable for all illuminated pushbutton, selector switch, mushroom or pilot light heads.

Available in colour options, red, green, yellow, white & blue.

Available in voltage option 12-24Vac/dc

Long lifetime of up to 100,000 hours.