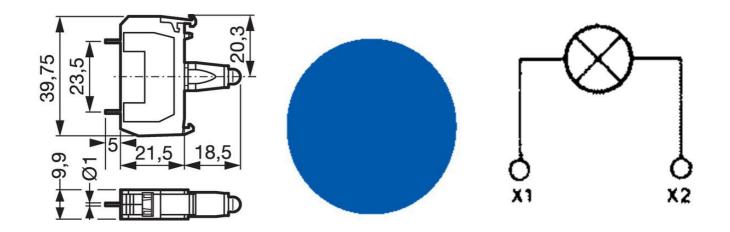

## **SPECIFICATIONS**

| Approvals                               | UL 508, CSA 22.2, BV, CB, CE |
|-----------------------------------------|------------------------------|
| Climate resistance cyclic damp heat     | IEC 60068-2-3                |
| Climate resistance to sea air           | IEC 60068-2-52               |
| Climate-resistant heat                  | IEC 60068-2-30               |
| Color                                   | Blue                         |
| Frequenze                               | 50/60 Hz                     |
| LED supply voltage                      | 12-24V AC/DC                 |
| LED Voltage Tolerance                   | ± 20%                        |
| Lifetime at rated supply voltage (25°C) | 50000 h                      |
| Pin diameter                            | 1 mm                         |
| Power consumption                       | 25 mA ±20%                   |
| Protection rating rear of panel         | IP20                         |
|                                         |                              |

| Rated impulse withstand voltage Uimp (Overvoltage cat III - Pollution 3) | 4 kV   |
|--------------------------------------------------------------------------|--------|
| Rated insulation voltage Ui                                              | 300 V  |
| Temperature range bearing, from                                          | -40 °C |
| Temperature range bearing, to                                            | 70 °C  |
| Temperature range from                                                   | -25 °C |
| Temperature range to                                                     | 70 °C  |
| Weight                                                                   | 19 g   |