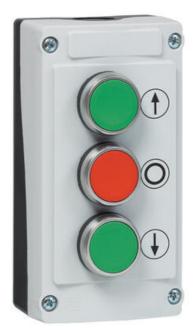

## **CONTROL BOXES, COMPLETE**

LBX20120 "BOX 2 PUSH-B ""START/STOP"""

## SPECIFICATIONS

| Approvals                           | UL 508, CSA 22.2, BV, CB, CE |
|-------------------------------------|------------------------------|
| Cable entry                         | 2xM16/M20                    |
| Climate resistance cyclic damp heat | IEC 60068-2-3                |
| Climate resistance to sea air       | IEC 60068-2-52               |
| Climate-resistant heat              | IEC 60068-2-30               |
| Color                               | Green, Red                   |
| Color enclosure                     | Grey, Black                  |
| Contact type                        | 1NO, 1 NC                    |
| Impact resistance                   | IK05, IK07                   |
| IP Class                            | IP66                         |