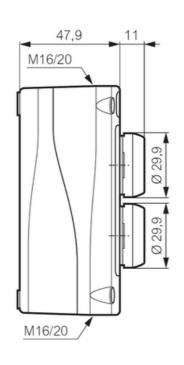

## SPECIFICATIONS

| Approvals                           | UL 508, CSA 22.2, BV, CB, CE |
|-------------------------------------|------------------------------|
| Cable entry                         | 2xM16/M20                    |
| Climate resistance cyclic damp heat | IEC 60068-2-3                |
| Climate resistance to sea air       | IEC 60068-2-52               |
| Climate-resistant heat              | IEC 60068-2-30               |
| Color                               | Green, Red                   |
| Color enclosure                     | Grey, Black                  |
| Contact type                        | 1NO, 1 NC                    |
| Impact resistance                   | IK05, IK07                   |
| IP Class                            | IP66                         |