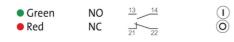

## SPECIFICATIONS

| Approvals                           | UL 508, CSA 22.2, BV, CB, CE |
|-------------------------------------|------------------------------|
| Cable entry                         | 2xM16/M20                    |
| Climate resistance cyclic damp heat | IEC 60068-2-3                |
| Climate resistance to sea air       | IEC 60068-2-52               |
| Climate-resistant heat              | IEC 60068-2-30               |
| Color                               | Green, Red                   |
| Color enclosure                     | Grey, Black                  |
| Contact type                        | 1NO, 1 NC                    |
| Impact resistance                   | IK05, IK07                   |
| IP Class                            | IP66                         |