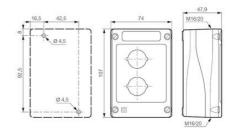

## SPECIFICATIONS

| Approvals                           | UL 508, CSA 22.2, BV, CB, CE |
|-------------------------------------|------------------------------|
| Cable entry                         | 2xM16/M20                    |
| Climate resistance cyclic damp heat | IEC 60068-2-3                |
| Climate resistance to sea air       | IEC 60068-2-52               |
| Climate-resistant heat              | IEC 60068-2-30               |
| Color                               | Green, Red                   |
| Color enclosure                     | Grey, Black                  |
| Contact type                        | 1NO, 1 NC                    |
| Impact resistance                   | IK05, IK07                   |
| IP Class                            | IP66                         |