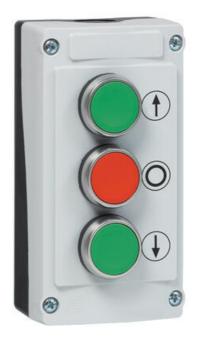

## **CONTROL BOXES, COMPLETE**

LBXE10110 START ENCLOSURE SPRINGRET. WHITE

## PRODUCT DESCRIPTION

Enclosures fitted with different functions.

The coated enclosures we present here are a few standard models, and a very small part of what is available. When it comes to coated enclosures and its features, they differ greatly from application to application. We have therefore specialized in customizing enclosures in the Baco range. Everything from smaller to large series.