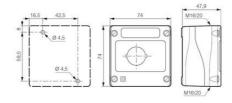

## **SPECIFICATIONS**

| Approvals                           | UL 508, CSA 22.2, BV, CB, CE |
|-------------------------------------|------------------------------|
| Cable entry                         | 2xM16/M20                    |
| Climate resistance cyclic damp heat | IEC 60068-2-3                |
| Climate resistance to sea air       | IEC 60068-2-52               |
| Climate-resistant heat              | IEC 60068-2-30               |
| Color                               | White                        |
| Color enclosure                     | Grey, Black                  |
| Contact type                        | 1NO                          |
| Impact resistance                   | IK05, IK07                   |
| IP Class                            | IP66                         |
|                                     |                              |