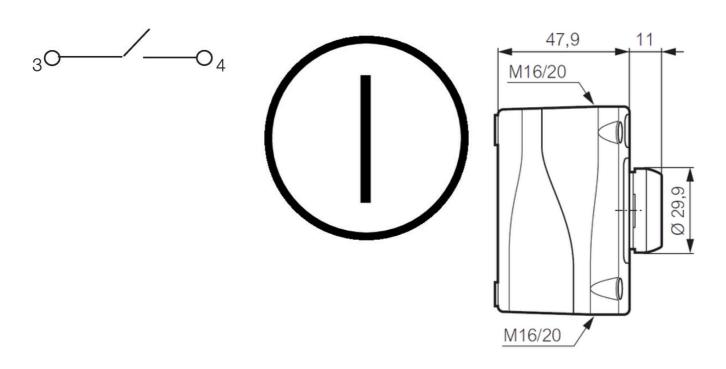

## **SPECIFICATIONS**

| Approvals                           | UL 508, CSA 22.2, BV, CB, CE |
|-------------------------------------|------------------------------|
| Cable entry                         | 2xM16/M20                    |
| Climate resistance cyclic damp heat | IEC 60068-2-3                |
| Climate resistance to sea air       | IEC 60068-2-52               |
| Climate-resistant heat              | IEC 60068-2-30               |
| Color                               | White                        |
| Color enclosure                     | Grey, Black                  |
| Contact type                        | 1NO                          |
| Impact resistance                   | IK05, IK07                   |
| IP Class                            | IP66                         |
|                                     |                              |