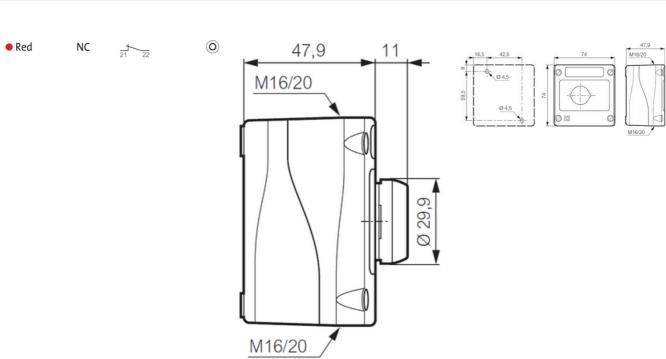

## **SPECIFICATIONS**

| Approvals                           | UL 508, CSA 22.2, BV, CB, CE |
|-------------------------------------|------------------------------|
| Cable entry                         | 2xM16/M20                    |
| Climate resistance cyclic damp heat | IEC 60068-2-3                |
| Climate resistance to sea air       | IEC 60068-2-52               |
| Climate-resistant heat              | IEC 60068-2-30               |
| Color                               | Red                          |
| Color enclosure                     | Grey, Black                  |
| Contact type                        | 1 NC                         |
| Impact resistance                   | IK05, IK07                   |
| IP Class                            | IP66                         |
|                                     |                              |