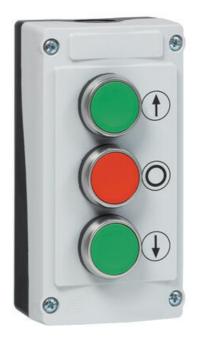

## **CONTROL BOXES, COMPLETE**

LBX10610
"BOX RED PUSH-B ""STOP"""

## **SPECIFICATIONS**

| Approvals                           | UL 508, CSA 22.2, BV, CB, CE |
|-------------------------------------|------------------------------|
| Cable entry                         | 2xM16/M20                    |
| Climate resistance cyclic damp heat | IEC 60068-2-3                |
| Climate resistance to sea air       | IEC 60068-2-52               |
| Climate-resistant heat              | IEC 60068-2-30               |
| Color                               | Red                          |
| Color enclosure                     | Grey, Black                  |
| Contact type                        | 1 NC                         |
| Impact resistance                   | IK05, IK07                   |
| IP Class                            | IP66                         |
|                                     |                              |