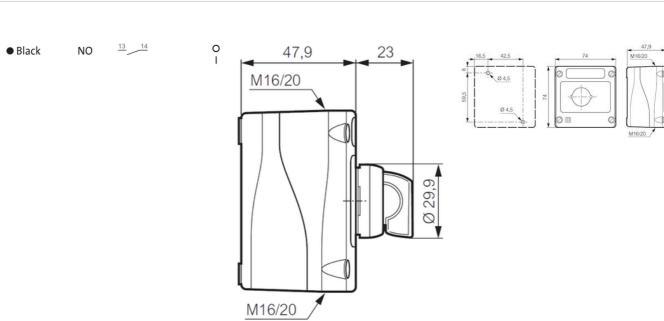

## **SPECIFICATIONS**

| Approvals                           | UL 508, CSA 22.2, BV, CB, CE |
|-------------------------------------|------------------------------|
| Cable entry                         | 2xM16/M20                    |
| Climate resistance cyclic damp heat | IEC 60068-2-3                |
| Climate resistance to sea air       | IEC 60068-2-52               |
| Climate-resistant heat              | IEC 60068-2-30               |
| Color enclosure                     | Grey, Black                  |
| Contact type                        | 1NO                          |
| Impact resistance                   | IK05, IK07                   |
| IP Class                            | IP66                         |
| Temperature range bearing, from     | -40 °C                       |
|                                     |                              |