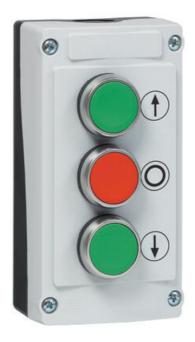

## **CONTROL BOXES, COMPLETE**

LBX12510 BOX SEL-SWITCH "ON/OFF"

## **SPECIFICATIONS**

| Approvals                           | UL 508, CSA 22.2, BV, CB, CE |
|-------------------------------------|------------------------------|
| Cable entry                         | 2xM16/M20                    |
| Climate resistance cyclic damp heat | IEC 60068-2-3                |
| Climate resistance to sea air       | IEC 60068-2-52               |
| Climate-resistant heat              | IEC 60068-2-30               |
| Color enclosure                     | Grey, Black                  |
| Contact type                        | 1NO                          |
| Impact resistance                   | IK05, IK07                   |
| IP Class                            | IP66                         |
| Temperature range bearing, from     | -40 °C                       |
|                                     |                              |