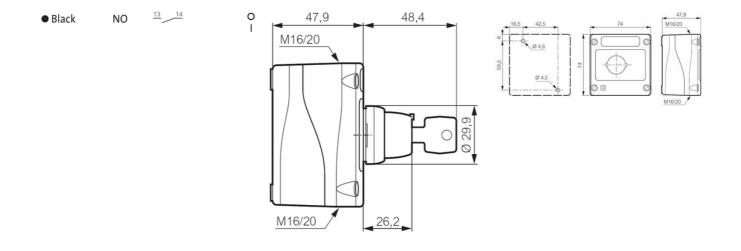

## SPECIFICATIONS

| Approvals                           | UL 508, CSA 22.2, BV, CB, CE |
|-------------------------------------|------------------------------|
| Cable entry                         | 2xM16/M20                    |
| Climate resistance cyclic damp heat | IEC 60068-2-3                |
| Climate resistance to sea air       | IEC 60068-2-52               |
| Climate-resistant heat              | IEC 60068-2-30               |
| Color enclosure                     | Grey, Black                  |
| Contact type                        | 1NO                          |
| Impact resistance                   | IK05, IK07                   |
| IP Class                            | IP66                         |
| Temperature range bearing, from     | -40 °C                       |

| Temperature range bearing, to | 70 °C  |
|-------------------------------|--------|
| Temperature range from        | -25 °C |
| Temperature range to          | 70 °C  |