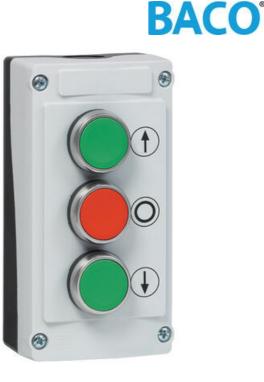

## **CONTROL BOXES, COMPLETE**

LBX12610 "BOX KEY-SWITCH ""ON/OFF"""

## PRODUCT DESCRIPTION

Enclosures fitted with different functions.

The coated enclosures we present here are a few standard models, and a very small part of what is available. When it comes to coated enclosures and its features, they differ greatly from application to application. We have therefore specialized in customizing enclosures in the Baco range. Everything from smaller to large series.

We customize everything from the various combinations of pushbuttons, knobs, emergency stops, etc., to also arrange special texts or symbols on the enclosure or buttons.

Contact us for more information on this and we will help you to get a good solution.