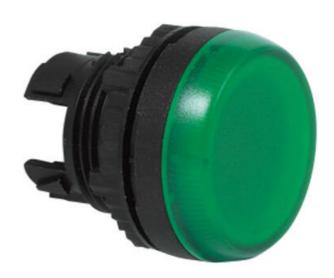

## **PILOT LIGHT HEADS**

Combine with separate clip & LED block

L20SE40 PILOTLIGHT YELLOW

- IP66 / IP69K
- 5 colour options
- Low profile modern design
- Optional text or symbol

BACO

## PRODUCT DESCRIPTION

Pilot light heads that mount in a 22.5mm hole with IP66 / IP69K protection rating. Combine with a separate clip & LED module from the standard range to make complete pilot light. Clips & contacts available separately or as combined units. Option to have head with text or symbol please enquire for details.