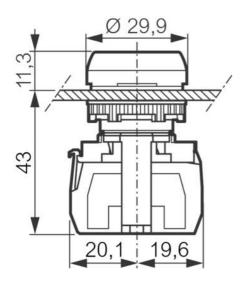

## PRODUCT DESCRIPTION

Pilot light heads that mount in a 22.5mm hole with IP66 / IP69K protection rating. Combine with a separate clip & LED module from the standard range to make complete pilot light. Clips & contacts available separately or as combined units. Option to have head with text or symbol please enquire for details.