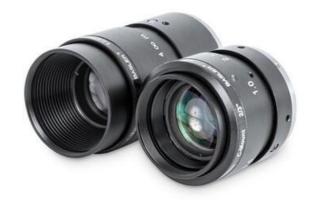

## BASLER STANDARD FIXED FOCAL LENSES

2/3", 2MP

C23-1216-2M Lens C 12mm F1.6 1/1.8" Basler

- Sensor size up to 2/3"
- Focal lengths up to 50mm
- 2MP resolution
- C-Mount lenses

## PRODUCT DESCRIPTION

The standard Basler lens series for sensor sizes up to 2/3" is designed for bigger sensors and a common resolution of up to 2 MP. With their 90 lp/mm resolving accuracy, they are especially suitable for ace, dart and pulse cameras that have 1/2" - 2/3" sensor with 5.5µm or larger pixel size. The excellent price/performance ratio offered by these lenses enable users to build cost-effective standard resolution vision system.