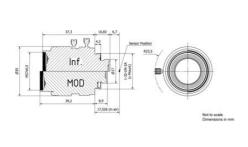

## **SPECIFICATIONS**

| Aperture Range Max                                           | 1.6                         |
|--------------------------------------------------------------|-----------------------------|
| Aperture Range Min                                           | 16                          |
| Distortion                                                   | -0.21                       |
| Filter                                                       | 27                          |
| Focal Length                                                 | 12 mm                       |
| Focus                                                        | Manual                      |
| Focus distance min                                           | 100 mm                      |
|                                                              |                             |
| Iris                                                         | Manual iris                 |
| Iris Lens Barrel                                             | Manual iris  C-Mount        |
|                                                              |                             |
| Lens Barrel                                                  | C-Mount                     |
| Lens Barrel Pixel size min                                   | C-Mount<br>5.5 µm           |
| Lens Barrel Pixel size min Resolution max                    | C-Mount 5.5 µm 2 MP         |
| Lens Barrel  Pixel size min  Resolution max  Sensor size max | C-Mount  5.5 μm  2 MP  2/3" |