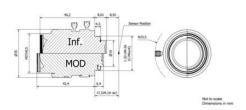

## **SPECIFICATIONS**

| Aperture Range Max                                           | 1.6                         |
|--------------------------------------------------------------|-----------------------------|
| Aperture Range Min                                           | 22                          |
| Distortion                                                   | -0.5                        |
| Filter                                                       | 27                          |
| Focal Length                                                 | 16 mm                       |
| Focus                                                        | Manual                      |
| Focus distance min                                           | 200 mm                      |
|                                                              |                             |
| Iris                                                         | Manual iris                 |
| Iris Lens Barrel                                             | Manual iris C-Mount         |
|                                                              |                             |
| Lens Barrel                                                  | C-Mount                     |
| Lens Barrel Pixel size min                                   | C-Mount<br>5.5 µm           |
| Lens Barrel Pixel size min Resolution max                    | C-Mount 5.5 μm 2 MP         |
| Lens Barrel  Pixel size min  Resolution max  Sensor size max | C-Mount  5.5 μm  2 MP  2/3" |