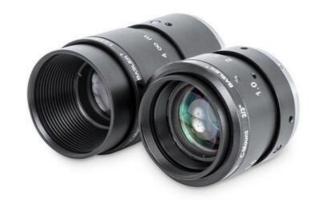

## BASLER STANDARD FIXED FOCAL LENSES

2/3", 2MP

C23-1616-2M Lens C 16mm F1.6 1/1.8" Basler

- Sensor size up to 2/3"
- Focal lengths up to 50mm
- 2MP resolution
- C-Mount lenses

## PRODUCT DESCRIPTION

The standard Basler lens series for sensor sizes up to 2/3" is designed for bigger sensors and a common resolution of up to 2 MP. With their 90 lp/mm resolving accuracy, they are especially suitable for ace, dart and pulse cameras that have 1/2" - 2/3" sensor with 5.5µm or larger pixel size. The excellent price/performance ratio offered by these lenses enable users to build cost-effective standard resolution vision system.