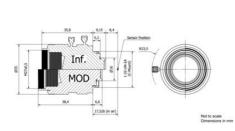

## SPECIFICATIONS

| Aperture Range Max               | 1.8               |
|----------------------------------|-------------------|
| Aperture Range Min               | 16                |
| Distortion                       | -0.25             |
| Filter                           | 27                |
| Focal Length                     | 25 mm             |
| Focus                            | Manual            |
| Focus distance min               | 300 mm            |
| Iris                             | Manual iris       |
|                                  |                   |
| Lens Barrel                      | C-Mount           |
| Lens Barrel<br>Pixel size min    | C-Mount<br>5.5 µm |
|                                  |                   |
| Pixel size min                   | 5.5 µm            |
| Pixel size min<br>Resolution max | 5.5 μm<br>2 MP    |