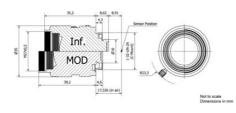

## SPECIFICATIONS

| Aperture Range Max                        | 2                         |
|-------------------------------------------|---------------------------|
| Aperture Range Min                        | 16                        |
| Distortion                                | -0.19                     |
| Filter                                    | 27                        |
| Focal Length                              | 35 mm                     |
| Focus                                     | Manual                    |
| Focus distance min                        | 350 mm                    |
|                                           |                           |
| Iris                                      | Manual iris               |
| Iris<br>Lens Barrel                       | Manual iris<br>C-Mount    |
|                                           |                           |
| Lens Barrel                               | C-Mount                   |
| Lens Barrel<br>Pixel size min             | C-Mount<br>5.5 µm         |
| Lens Barrel Pixel size min Resolution max | С-Mount<br>5.5 µm<br>2 MP |