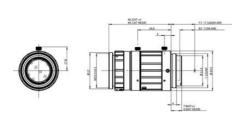

## **SPECIFICATIONS**

| Aperture Range Max | 1.6         |
|--------------------|-------------|
| Aperture Range Min | 16          |
| Distortion         | -0.6        |
| Filter             | 25.5        |
| Focal Length       | 16 mm       |
| Focus              | Manual      |
| Focus distance min | 100 mm      |
| Iris               | Manual iris |
| Lens Barrel        | C-Mount     |
| Pixel size min     | 3.45 µm     |
| Resolution max     | 5 MP        |
| Sensor size max    | 2/3"        |
| Type of lens       | Standard    |
|                    |             |

| Weight                           | 0.071 kg |
|----------------------------------|----------|
| Viewing Angle (Horizontal) 2/3 " | 31.4     |
| Viewing Angle (Vertical) 2/3 "   | 23.7     |