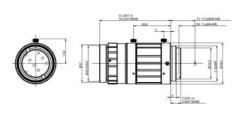

## **SPECIFICATIONS**

| ture Range Max 1.6 | •          |
|--------------------|------------|
|                    | 6          |
| ture Range Min 16  |            |
| rtion -1.          | .26        |
| 25                 | 5.5        |
| I Length 12        | 2 mm       |
| s Ma               | anual      |
| s distance min 10  | 00 mm      |
| Ma                 | anual iris |
| Barrel C-          | Mount      |
| size min 3.4       | 45 μm      |
| lution max 5 N     | MP         |
| or size max 2/3    | 3"         |
| of lens Sta        | andard     |

| Weight                           | 0.079 kg |
|----------------------------------|----------|
| Viewing Angle (Horizontal) 2/3 " | 40.1     |
| Viewing Angle (Vertical) 2/3 "   | 30.3     |