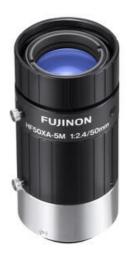

## 5MP, 2/3\" ~ 1/1.2\" LENSES

HF12XA-5M Lens 12mm F1.6 2/3" Fujinon

- Sensor size up to 2/3"
- Resolution 5MP
- C-mount

## PRODUCT DESCRIPTION

The Fujinon HF-XA-5M series features "4D High Resolution", which mitigates resolution degradation even when changing a working distance or aperture value. The lenses' compact design accommodates installation at a variety of conditions at production lines. The series is available in six models of various focal lengths between 6mm and 50mm, allowing users to choose the optimum model according to their usage. These high-resolution lenses are compatible with a 2/3-inch sensor with a 3.45 µm pixel pitch, equivalent to 5 megapixels resolution. Lenses between 12mm and 50m are aso compatible with some 1/1.2" sensors.