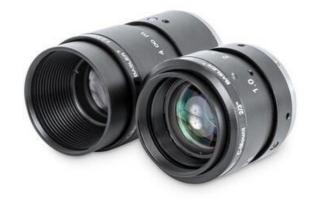

## BASLER STANDARD FIXED FOCAL LENSES

2/3", 2MP

C23-5026-2M Lens C 50mm F2.6 1/1.8" Basler

- Sensor size up to 2/3"
- Focal lengths up to 50mm
- 2MP resolution
- C-Mount lenses

## PRODUCT DESCRIPTION

The standard Basler lens series for sensor sizes up to 2/3" is designed for bigger sensors and a common resolution of up to 2 MP. With their 90 lp/mm resolving accuracy, they are especially suitable for ace, dart and pulse cameras that have 1/2" - 2/3" sensor with 5.5µm or larger pixel size. The excellent price/performance ratio offered by these lenses enable users to build cost-effective standard resolution vision system.