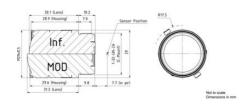

## **SPECIFICATIONS**

| Aperture Range Max                                           | 1.8                           |
|--------------------------------------------------------------|-------------------------------|
| Aperture Range Min                                           | 22                            |
| Distortion                                                   | -5.9                          |
| Filter                                                       | 46                            |
| Focal Length                                                 | 4 mm                          |
| Focus                                                        | Manual                        |
| Focus distance min                                           | 100 mm                        |
|                                                              |                               |
| Iris                                                         | Manual iris                   |
| Iris Lens Barrel                                             | Manual iris  C-Mount          |
|                                                              |                               |
| Lens Barrel                                                  | C-Mount                       |
| Lens Barrel Pixel size min                                   | C-Mount<br>2.2 μm             |
| Lens Barrel Pixel size min Resolution max                    | C-Mount  2.2 µm  5 MP         |
| Lens Barrel  Pixel size min  Resolution max  Sensor size max | C-Mount  2.2 μm  5 MP  1/2.5" |