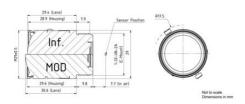

## SPECIFICATIONS

| Aperture Range Max              | 1.8                |
|---------------------------------|--------------------|
| Aperture Range Min              | 22                 |
| Distortion                      | -3.3               |
| Filter                          | 35.5               |
| Focal Length                    | 6 mm               |
| Focus                           | Manual             |
| Focus distance min              | 100 mm             |
| lris                            | Manual iris        |
| Lens Barrel                     | C-Mount            |
| Pixel size min                  | 2.2 μm             |
| Resolution max                  | 5 MP               |
|                                 |                    |
| Sensor size max                 | 1/2.5"             |
| Sensor size max<br>Type of lens | 1/2.5"<br>Standard |