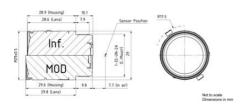

## SPECIFICATIONS

| Aperture Range Max               | 1.8            |
|----------------------------------|----------------|
| Aperture Range Min               | 22             |
| Distortion                       | -1.6           |
| Filter                           | 35.5           |
| Focal Length                     | 8 mm           |
| Focus                            | Manual         |
| Focus distance min               | 100 mm         |
| lris                             | Manual iris    |
| Lens Barrel                      | C-Mount        |
|                                  |                |
| Pixel size min                   | 2.2 μm         |
| Pixel size min<br>Resolution max | 2.2 μm<br>5 MP |
|                                  |                |
| Resolution max                   | 5 MP           |