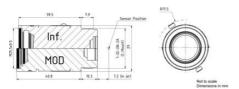

## SPECIFICATIONS

| Aperture Range Max                                                 | 1.8                                 |
|--------------------------------------------------------------------|-------------------------------------|
| Aperture Range Min                                                 | 22                                  |
| Distortion                                                         | -0.7                                |
| Filter                                                             | 25.5                                |
| Focal Length                                                       | 12 mm                               |
| Focus                                                              | Manual                              |
| Focus distance min                                                 | 200 mm                              |
|                                                                    |                                     |
| Iris                                                               | Manual iris                         |
| Iris<br>Lens Barrel                                                | Manual iris<br>C-Mount              |
|                                                                    |                                     |
| Lens Barrel                                                        | C-Mount                             |
| Lens Barrel<br>Pixel size min                                      | C-Mount<br>2.2 μm                   |
| Lens Barrel<br>Pixel size min<br>Resolution max                    | C-Mount<br>2.2 μm<br>5 MP           |
| Lens Barrel<br>Pixel size min<br>Resolution max<br>Sensor size max | C-Mount<br>2.2 μm<br>5 MP<br>1/2.5" |