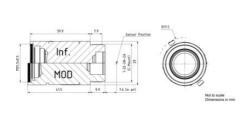

## **SPECIFICATIONS**

| Aperture Range Max                                           | 2.2                           |
|--------------------------------------------------------------|-------------------------------|
| Aperture Range Min                                           | 22                            |
| Distortion                                                   | -0.3                          |
| Filter                                                       | 25.5                          |
| Focal Length                                                 | 16 mm                         |
| Focus                                                        | Manual                        |
| Focus distance min                                           | 200 mm                        |
|                                                              |                               |
| Iris                                                         | Manual iris                   |
| Iris Lens Barrel                                             | Manual iris C-Mount           |
|                                                              |                               |
| Lens Barrel                                                  | C-Mount                       |
| Lens Barrel Pixel size min                                   | C-Mount<br>2.2 μm             |
| Lens Barrel Pixel size min Resolution max                    | C-Mount  2.2 µm  5 MP         |
| Lens Barrel  Pixel size min  Resolution max  Sensor size max | C-Mount  2.2 μm  5 MP  1/2.5" |