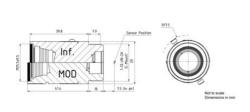

## **SPECIFICATIONS**

| Aperture Range Max                                           | 2.2                           |
|--------------------------------------------------------------|-------------------------------|
| Aperture Range Min                                           | 22                            |
| Distortion                                                   | -0.2                          |
| Filter                                                       | 25.5                          |
| Focal Length                                                 | 16 mm                         |
| Focus                                                        | Manual                        |
| Focus distance min                                           | 200 mm                        |
|                                                              |                               |
| Iris                                                         | Manual iris                   |
| Iris Lens Barrel                                             | Manual iris C-Mount           |
|                                                              |                               |
| Lens Barrel                                                  | C-Mount                       |
| Lens Barrel Pixel size min                                   | C-Mount<br>2.2 μm             |
| Lens Barrel Pixel size min Resolution max                    | C-Mount  2.2 µm  5 MP         |
| Lens Barrel  Pixel size min  Resolution max  Sensor size max | C-Mount  2.2 μm  5 MP  1/2.5" |