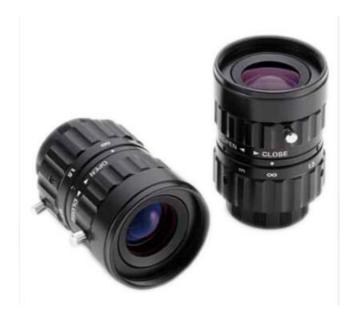

## 10MP, 2/3\" LENS

VS-1628H10M Lens C 16mm F2.8 2/3" VST

- Extremely high 10 MP resolution
- Sensor size up to 2/3"
- C-mount

## PRODUCT DESCRIPTION

This particular lens was specifically made to deliver the most optimal resolution for any camera supporting up to a 2/3" sensor. It's 200Lp/mm resolution is maintained from the center of the lens, to its very edge. With reduced shading and distortion, in terms of resolution, this lens simply cannot be beaten.