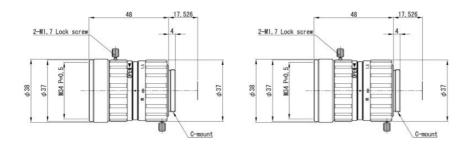

## SPECIFICATIONS

| Aperture Range Max  | 2.8                    |
|---------------------|------------------------|
| Aperture Range Min  | 22                     |
| Distortion          | -0.02                  |
| Filter              | 34                     |
| Focal Length        | 16 mm                  |
| Focus               | Manual                 |
| Example data and a  |                        |
| Focus distance min  | 350 mm                 |
| Iris                | 350 mm<br>Manual iris  |
|                     |                        |
| Iris                | Manual iris            |
| Iris<br>Lens Barrel | Manual iris<br>C-Mount |