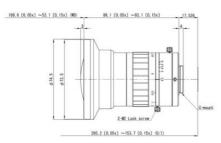

## SPECIFICATIONS

| Aperture Range Max | 2.9         |
|--------------------|-------------|
| Distortion         | -0.92       |
| Focal Length       | 10 mm       |
| Focus              | Manual      |
| Focus distance min | 53.1 mm     |
| Iris               | Manual iris |
| Lens Barrel        | C-Mount     |
| Pixel size min     | 3.45 µm     |
| Resolution max     | 21 MP       |
| Sensor size max    | 4/3"        |
| Type of lens       | Standard    |
| Weight             | 0.45 kg     |