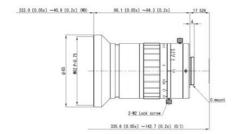

## **SPECIFICATIONS**

| Aperture Range Max         | 2.5                |
|----------------------------|--------------------|
| Distortion                 | -0.4               |
| Filter                     | 62                 |
| Focal Length               | 12.5 mm            |
| Focus                      | Manual             |
| Focus distance min         | 40.9 mm            |
| Iris                       | Manual iris        |
|                            |                    |
| Lens Barrel                | C-Mount            |
| Lens Barrel Pixel size min | C-Mount<br>3.45 μm |
|                            |                    |
| Pixel size min             | 3.45 µm            |

Weight 0.38 kg