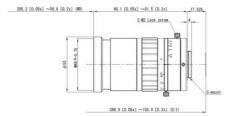

## 21MP, 4/3" MACRO LENSES

VS-LLD15 Lens C 15mm 4/3" VST

- Sensor size up to 4/3"
- Resolution 21MP
- C-mount

## SPECIFICATIONS

| Aperture Range Max            | 2.1                |
|-------------------------------|--------------------|
| Distortion                    | -0.64              |
| Filter                        | 49                 |
| Focal Length                  | 15 mm              |
| Focus                         | Manual             |
| Focus distance min            | 56.8 mm            |
| Iris                          | Manual iris        |
|                               |                    |
| Lens Barrel                   | C-Mount            |
| Lens Barrel<br>Pixel size min | C-Mount<br>3.45 µm |
|                               |                    |
| Pixel size min                | 3.45 μm            |