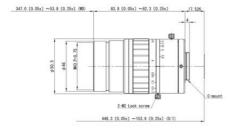

## SPECIFICATIONS

| Aperture Range Max            | 2.1                    |
|-------------------------------|------------------------|
| Distortion                    | -0.49                  |
| Filter                        | 43                     |
| Focal Length                  | 18 mm                  |
| Focus                         | Manual                 |
| Focus distance min            | 53.8 mm                |
|                               |                        |
| Iris                          | Manual iris            |
| Iris<br>Lens Barrel           | Manual iris<br>C-Mount |
|                               |                        |
| Lens Barrel                   | C-Mount                |
| Lens Barrel<br>Pixel size min | C-Mount<br>3.45 µm     |