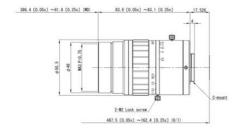

## **SPECIFICATIONS**

| Aperture Range Max                        | 2.1                     |
|-------------------------------------------|-------------------------|
| Distortion                                | -0.3                    |
| Filter                                    | 43                      |
| Focal Length                              | 20 mm                   |
| Focus                                     | Manual                  |
| Focus distance min                        | 61.8 mm                 |
|                                           |                         |
| Iris                                      | Manual iris             |
| Iris Lens Barrel                          | Manual iris  C-Mount    |
|                                           |                         |
| Lens Barrel                               | C-Mount                 |
| Lens Barrel Pixel size min                | C-Mount 3.45 µm         |
| Lens Barrel Pixel size min Resolution max | C-Mount  3.45 μm  21 MP |

Weight 0.31 kg