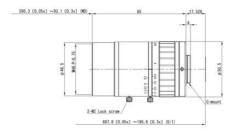

## SPECIFICATIONS

| Aperture Range Max            | 2.2                    |
|-------------------------------|------------------------|
| Distortion                    | -0.04                  |
| Filter                        | 46                     |
| Focal Length                  | 30 mm                  |
| Focus                         | Manual                 |
| Focus distance min            | 93.1 mm                |
|                               |                        |
| Iris                          | Manual iris            |
| Iris<br>Lens Barrel           | Manual iris<br>C-Mount |
|                               |                        |
| Lens Barrel                   | C-Mount                |
| Lens Barrel<br>Pixel size min | C-Mount<br>3.45 μm     |